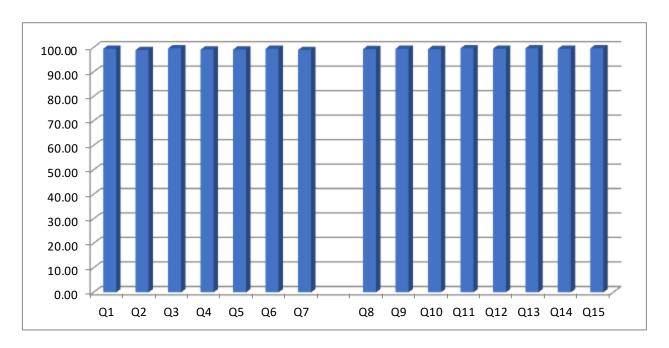

## FACULTY FEEDBACK ON ACADEMICS AND AMBIENCE OF THE INSTITUTION (2022-2023)

| S.<br>NO               | Questionnaire                                                                                                                                                                                       | Excellent (4) | Good<br>(3) | Satisfac<br>tory (2) | Poor<br>(1) | Total<br>Weight<br>age | Percen<br>tage | 3 –<br>Scale<br>weight<br>age |  |
|------------------------|-----------------------------------------------------------------------------------------------------------------------------------------------------------------------------------------------------|---------------|-------------|----------------------|-------------|------------------------|----------------|-------------------------------|--|
| QUESTIONS ON ACADEMICS |                                                                                                                                                                                                     |               |             |                      |             |                        |                |                               |  |
| 1                      | Teachers have complete<br>academic performance in<br>Molding their Students.                                                                                                                        | 142           | 3           | 0                    | 0           | 577                    | 99.48          | 2.98                          |  |
| 2                      | Teachers are facilitated with<br>ICT Tools like Laptops,<br>LCD Projectors, Smart<br>Boards, Wireless Internet<br>etc.                                                                              | 141           | 2           | 2                    | 0           | 574                    | 98.97          | 2.97                          |  |
| 3                      | Teachers blend additional<br>Certification and skill<br>development programs for<br>Students, to learn new Skills<br>for Employability and Life-<br>long Learning.                                  | 143           | 2           | 0                    | 0           | 578                    | 99.66          | 2.99                          |  |
| 4                      | Teachers mentor Students on<br>regular basis offering<br>counseling / mentoring<br>services for Students'<br>Excellence and to overcome<br>Students' personal and<br>leaning issues.                | 140           | 5           | 0                    | 0           | 575                    | 99.14          | 2.97                          |  |
| 5                      | Academics, co and extra-<br>curricular opportunities and<br>facilities and ambience<br>shaped the character of<br>Students' in terms of Values,<br>Ethics, Self-learning and<br>Creative attitudes. | 141           | 3           | 1                    | 0           | 575                    | 99.14          | 2.97                          |  |
| 6                      | Institute has enabled on-line<br>information systems for<br>access to Students, Parents,<br>Faculty and others for up to-<br>date access to information.                                            | 142           | 3           | 0                    | 0           | 577                    | 99.48          | 2.98                          |  |
| 7                      | Institute promotes Sponsored<br>Research, Research<br>Publications, Consultancy,<br>Faculty Developments,                                                                                           | 139           | 6           | 0                    | 0           | 574                    | 98.97          | 2.97                          |  |

|    | Patents etc., though Faculty motivation and Budget provisions.                                                                          |     |   |   |   |     |       |      |  |  |  |
|----|-----------------------------------------------------------------------------------------------------------------------------------------|-----|---|---|---|-----|-------|------|--|--|--|
|    | QUESTIONS ON AMBIENCE                                                                                                                   |     |   |   |   |     |       |      |  |  |  |
| 8  | Class Room and Laboratory<br>Ambience are Good for<br>Effective Instructional<br>delivery and Practice.                                 | 141 | 4 | 0 | 0 | 576 | 99.31 | 2.98 |  |  |  |
| 9  | Library facilities are Good<br>with enormous number of<br>Books, eBooks, eJournals<br>etc., for Self-learning and<br>Research.          | 142 | 3 | 0 | 0 | 577 | 99.48 | 2.98 |  |  |  |
| 10 | The initiatives towards Co-<br>curricular activities helped in<br>nurturing Natural Talents<br>and achieving Accolades.                 | 142 | 2 | 1 | 0 | 576 | 99.31 | 2.98 |  |  |  |
| 11 | Sports, Games and Gym<br>facilities helped in practicing<br>Good health and in<br>participating in Inter-<br>institutional Competitions | 143 | 2 | 0 | 0 | 578 | 99.66 | 2.99 |  |  |  |
| 12 | Canteen, Mess, Dinning<br>space, Hostel Facilities,<br>Transport facilities are<br>adequate and Good.                                   | 143 | 1 | 1 | 0 | 577 | 99.48 | 2.98 |  |  |  |
| 13 | Campus Environment<br>promotes healthy interaction<br>of Students, Teachers and<br>other Stake-holders.                                 | 143 | 2 | 0 | 0 | 578 | 99.66 | 2.99 |  |  |  |
| 14 | Inclusive Infrastructure<br>meeting the needs of<br>differently-abled Stake-<br>holders.                                                | 142 | 3 | 0 | 0 | 577 | 99.48 | 2.98 |  |  |  |
| 15 | Campus is Green, Plastic-<br>free and Eco-friendly; Neat<br>and Clean always; well<br>maintained.                                       | 143 | 2 | 0 | 0 | 578 | 99.66 | 2.99 |  |  |  |