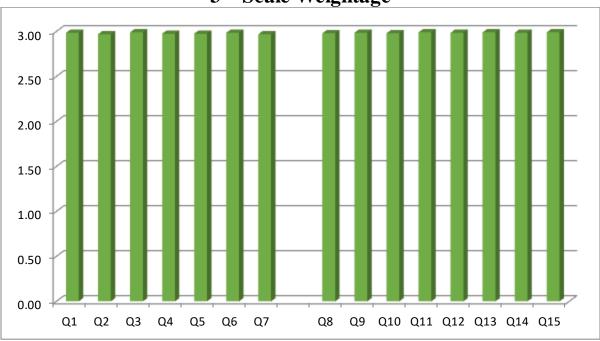

## FACULTY FEEDBACK ON ACADEMICS AND AMBIENCE OF THE INSTITUTION (2022-2023)

| S.<br>NO               | Questionnaire                                                                                                                                                                                       | Excellent (4) | Good<br>(3) | Satisfac<br>tory (2) | Poor<br>(1) | Total<br>Weight<br>age | Percen<br>tage | 3 –<br>Scale<br>weight<br>age |  |
|------------------------|-----------------------------------------------------------------------------------------------------------------------------------------------------------------------------------------------------|---------------|-------------|----------------------|-------------|------------------------|----------------|-------------------------------|--|
| QUESTIONS ON ACADEMICS |                                                                                                                                                                                                     |               |             |                      |             |                        |                |                               |  |
| 1                      | Teachers have complete<br>academic performance in<br>Molding their Students.                                                                                                                        | 142           | 3           | 0                    | 0           | 577                    | 99.48          | 2.98                          |  |
| 2                      | Teachers are facilitated with<br>ICT Tools like Laptops,<br>LCD Projectors, Smart<br>Boards, Wireless Internet<br>etc.                                                                              | 141           | 2           | 2                    | 0           | 574                    | 98.97          | 2.97                          |  |
| 3                      | Teachers blend additional<br>Certification and skill<br>development programs for<br>Students, to learn new Skills<br>for Employability and Life-<br>long Learning.                                  | 143           | 2           | 0                    | 0           | 578                    | 99.66          | 2.99                          |  |
| 4                      | Teachers mentor Students on<br>regular basis offering<br>counseling / mentoring<br>services for Students'<br>Excellence and to overcome<br>Students' personal and<br>leaning issues.                | 140           | 5           | 0                    | 0           | 575                    | 99.14          | 2.97                          |  |
| 5                      | Academics, co and extra-<br>curricular opportunities and<br>facilities and ambience<br>shaped the character of<br>Students' in terms of Values,<br>Ethics, Self-learning and<br>Creative attitudes. | 141           | 3           | 1                    | 0           | 575                    | 99.14          | 2.97                          |  |
| 6                      | Institute has enabled on-line<br>information systems for<br>access to Students, Parents,<br>Faculty and others for up to-<br>date access to information.                                            | 142           | 3           | 0                    | 0           | 577                    | 99.48          | 2.98                          |  |
| 7                      | Institute promotes Sponsored<br>Research, Research<br>Publications, Consultancy,<br>Faculty Developments,                                                                                           | 139           | 6           | 0                    | 0           | 574                    | 98.97          | 2.97                          |  |

|    | Patents etc., though Faculty motivation and Budget provisions.                                                                          |     |   |   |   |     |       |      |  |  |  |
|----|-----------------------------------------------------------------------------------------------------------------------------------------|-----|---|---|---|-----|-------|------|--|--|--|
|    | QUESTIONS ON AMBIENCE                                                                                                                   |     |   |   |   |     |       |      |  |  |  |
| 8  | Class Room and Laboratory<br>Ambience are Good for<br>Effective Instructional<br>delivery and Practice.                                 | 141 | 4 | 0 | 0 | 576 | 99.31 | 2.98 |  |  |  |
| 9  | Library facilities are Good<br>with enormous number of<br>Books, eBooks, eJournals<br>etc., for Self-learning and<br>Research.          | 142 | 3 | 0 | 0 | 577 | 99.48 | 2.98 |  |  |  |
| 10 | The initiatives towards Co-<br>curricular activities helped in<br>nurturing Natural Talents<br>and achieving Accolades.                 | 142 | 2 | 1 | 0 | 576 | 99.31 | 2.98 |  |  |  |
| 11 | Sports, Games and Gym<br>facilities helped in practicing<br>Good health and in<br>participating in Inter-<br>institutional Competitions | 143 | 2 | 0 | 0 | 578 | 99.66 | 2.99 |  |  |  |
| 12 | Canteen, Mess, Dinning<br>space, Hostel Facilities,<br>Transport facilities are<br>adequate and Good.                                   | 143 | 1 | 1 | 0 | 577 | 99.48 | 2.98 |  |  |  |
| 13 | Campus Environment<br>promotes healthy interaction<br>of Students, Teachers and<br>other Stake-holders.                                 | 143 | 2 | 0 | 0 | 578 | 99.66 | 2.99 |  |  |  |
| 14 | Inclusive Infrastructure<br>meeting the needs of<br>differently-abled Stake-<br>holders.                                                | 142 | 3 | 0 | 0 | 577 | 99.48 | 2.98 |  |  |  |
| 15 | Campus is Green, Plastic-<br>free and Eco-friendly; Neat<br>and Clean always; well<br>maintained.                                       | 143 | 2 | 0 | 0 | 578 | 99.66 | 2.99 |  |  |  |

## **Teachers Feedback**

<u>Teachers Feedback</u> 3 – Scale Weightage

Dr. S.SURESH K M.E., Ph.D., C.Engg. Principal KGISL Institute of Technology Saravanampatti, Coimbatore - 641 035