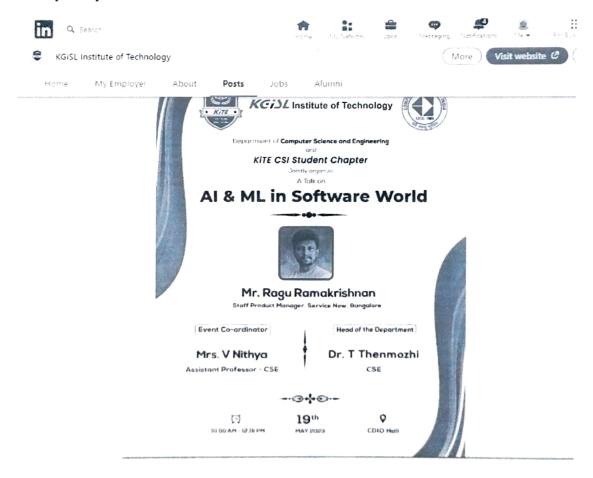

## KCiSL Institute of Technology

Department of Computer Science and Engineering

and

KiTE CSI Student Chapter

Jointly organize

A Talk on

## Al & ML in Software World

### Mr. Ragu Ramakrishnan

Staff Product Manager, Service Now, Bangalore

**Event Co-ordinator** 

Mrs. V Nithya

Assistant Professor - CSE

Head of the Department

Dr. T Thenmozhi

CSE

(3

10.00 AM - 12.15 PM

1Qth

MAY 2023

Q

CDIO Hall

(Affiliated to ANNA University, Chennai and Approved by AfCTF, New Delhi) 365, KGiSL Campus, Thudiyalur Road, Saravanampatti, Coimbatore – 641035.