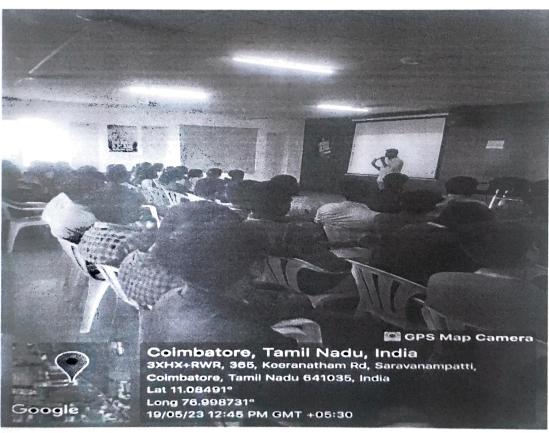

### REPORT ON EXPERT LECTURE

Name of the Program

: "AI&ML in Software World"

Name of the Resource Person: Product Manager, AI & ML Servicenow, Bangalore.

Date

: 19.05.2023

Time

: 10.00 pm-12.15 pm

No of participants

: 117

The Department of Computer Science and Engineering Organizing Committee has 19.05.2023. World" Software "AI&ML in titled session conducted Mr.RaguRamakrishnan, handled the session and delivered intensely about the importance of Artificial Intelligence and Machine Learning in Software field. The students of III year CSE has attended the session and benefited. The Programme focused on promoting a skill in software world using Artificial Intelligence and Machine Learning Concepts. The function formally started with the prayer song. Dr. Thenmozhi T, HOD of CSE Department welcomed the gathering and commenced the program with his remarkable welcome address. She requested the Principal to share his valuable knowledge with the students. Following the welcome address, our principal Dr.SureshKumar S shared his knowledge on Creativity that can greatly enhance an engineer's ability to develop new ideas. Mr.RaguRamakrishnan, Product Manager, AI&ML Servicenow, Bangalore, delivered the session followed by vote of thanks was proposed by the Programme Coordinator, Mr.Nithya V with full gratitude.