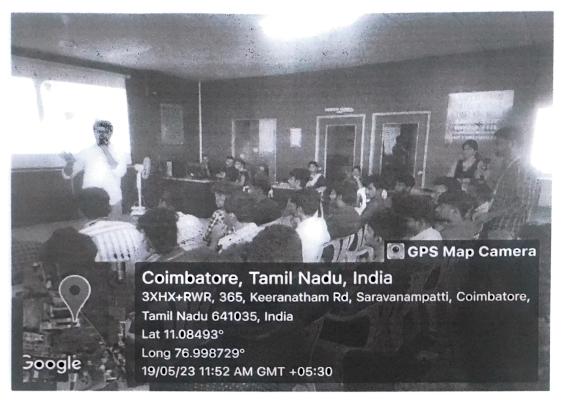

### REPORT ON EXPERT LECTURE

Name of the Program

: "AI&ML in Software World"

Name of the Resource Person: Product Manager, AI & ML Servicenow, Bangalore.

Date

: 19.05.2023

Time

: 10.00 pm-12.15 pm

No of participants

: 117

The Department of Computer Science and Engineering Organizing Committee has 19.05.2023. World" Software "AI&ML in titled session conducted Mr.RaguRamakrishnan, handled the session and delivered intensely about the importance of Artificial Intelligence and Machine Learning in Software field. The students of III year CSE has attended the session and benefited. The Programme focused on promoting a skill in software world using Artificial Intelligence and Machine Learning Concepts. The function formally started with the prayer song. Dr. Thenmozhi T, HOD of CSE Department welcomed the gathering and commenced the program with his remarkable welcome address. She requested the Principal to share his valuable knowledge with the students. Following the welcome address, our principal Dr.SureshKumar S shared his knowledge on Creativity that can greatly enhance an engineer's ability to develop new ideas. Mr.RaguRamakrishnan, Product Manager, AI&ML Servicenow, Bangalore, delivered the session followed by vote of thanks was proposed by the Programme Coordinator, Mr.Nithya V with full gratitude.