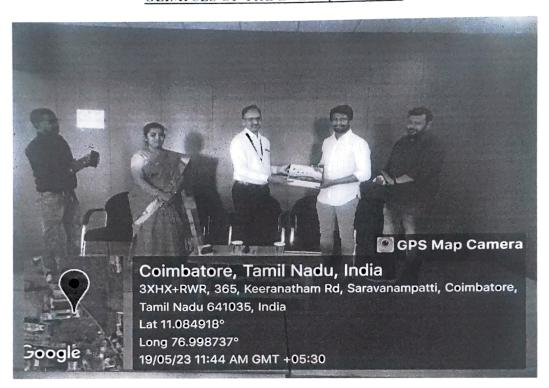

No of participants

: 117

The Department of Computer Science and Engineering Organizing Committee has 19.05.2023. World" Software "AI&ML in titled session conducted Mr.RaguRamakrishnan, handled the session and delivered intensely about the importance of Artificial Intelligence and Machine Learning in Software field. The students of III year CSE has attended the session and benefited. The Programme focused on promoting a skill in software world using Artificial Intelligence and Machine Learning Concepts. The function formally started with the prayer song. Dr. Thenmozhi T, HOD of CSE Department welcomed the gathering and commenced the program with his remarkable welcome address. She requested the Principal to share his valuable knowledge with the students. Following the welcome address, our principal Dr.SureshKumar S shared his knowledge on Creativity that can greatly enhance an engineer's ability to develop new ideas. Mr.RaguRamakrishnan, Product Manager, AI&ML Servicenow, Bangalore, delivered the session followed by vote of thanks was proposed by the Programme Coordinator, Mr.Nithya V with full gratitude.