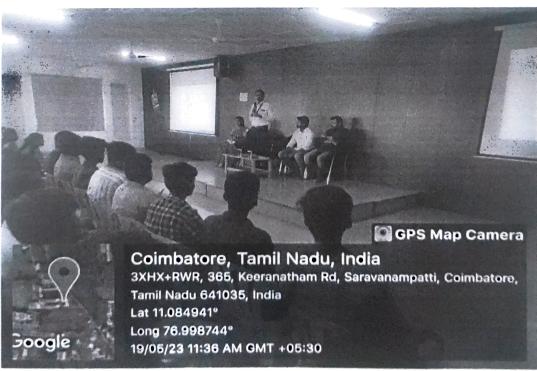

No of participants

: 117

The Department of Computer Science and Engineering Organizing Committee has 19.05.2023. World" Software "AI&ML in titled session conducted Mr.RaguRamakrishnan, handled the session and delivered intensely about the importance of Artificial Intelligence and Machine Learning in Software field. The students of III year CSE has attended the session and benefited. The Programme focused on promoting a skill in software world using Artificial Intelligence and Machine Learning Concepts. The function formally started with the prayer song. Dr. Thenmozhi T, HOD of CSE Department welcomed the gathering and commenced the program with his remarkable welcome address. She requested the Principal to share his valuable knowledge with the students. Following the welcome address, our principal Dr.SureshKumar S shared his knowledge on Creativity that can greatly enhance an engineer's ability to develop new ideas. Mr.RaguRamakrishnan, Product Manager, AI&ML Servicenow, Bangalore, delivered the session followed by vote of thanks was proposed by the Programme Coordinator, Mr.Nithya V with full gratitude.