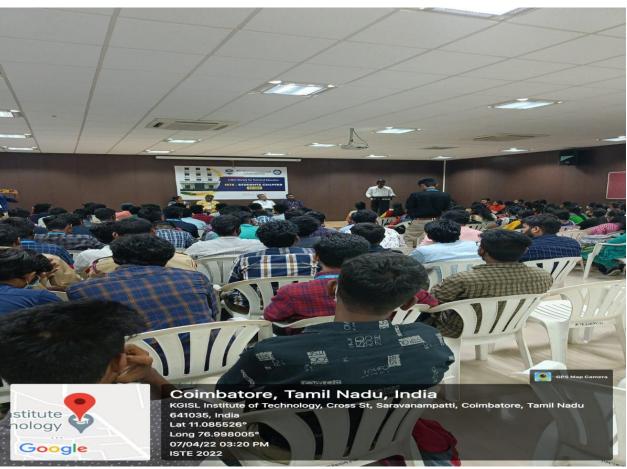

uest address gave a talk on his experience at ISTE highlighting the opportunities and awards offered by ISTE both to student and faculty community. He motivated the students to participate in ISTE Ramanujan Mathematics Competition and AICTE-ISTE Projects and also mentioned the importance of having fundamental knowledge in Mathematics and basic Science. He motivated the students to carryout technical innovation projects in agricultural field. The session concluded with the vote of thanks by the ISTE faculty chapter coordinator Dr.M.Seenivasan, Professor, Department of Mechanical Engineering. Master of Ceremony was done by Harish Raghaav.D.V (I AI&DS), Shwetha.D (I ECE), Subhashini.L (I ECE) and Jeffina.J (I CSE).

Totally 229 students and 20 faculty members participated in the function.







# **KGiSL Institute of Technology**



Affiliated to Anna University, Chennai KGiSLCampus, Saravanampatti Coimbatore –641 035

#### ISTE STUDENT CHAPTER MEMBERS INAUGURAL ATTENDANCE

| S. N | Student Name          | Branch  | Mobile No   | Institute<br>Code | Membership<br>No | Signature        |
|------|-----------------------|---------|-------------|-------------------|------------------|------------------|
| 1    | AAKASH B D            | AL& DS  | 7358932586  | TN389             | 1                | Aakasa           |
| 2    | AFREEN TAJ K          | AL& DS  | 9361265919  | TN389             | 2                | ALL              |
| 3    | AISWARYA S G I        | Al & DS | 6382149552  | TN389             | 3                | A Judge          |
| 4    | AKASH A               | AI &