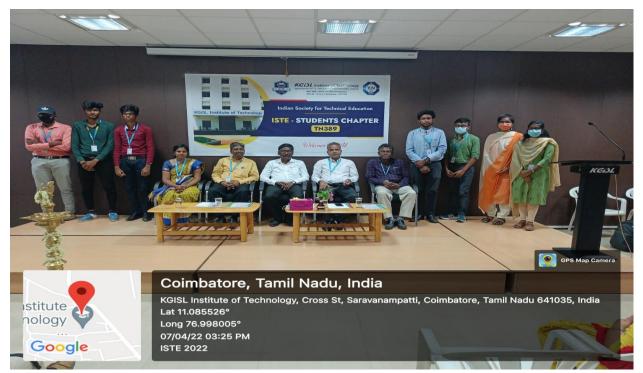

### **Inaugural of ISTE Student Chapter**

The inauguration of ISTE Student Chapter was held on 7<sup>th</sup> April 2022 at the placement hall from 2:45 p.m. to 3:45p.m. Dr.A.Sankara Subramanian, Chairman, ISTE Chapter of Tamil Nadu Section and currently the Principal at GRG Polytechnic College, Coimbatore was the chief guest.

The session was started with prayer song by Anunitha.M.A (I CSE-A), Dharani.V (ICSE-A), Manthra (I IT) and Chandini.D (I IT) that set the mood for a soothing environment. Following this, the faculty advisor of ISTE Student Chapter Dr.A.Rohini, Assistant Professor, Department of S&H welcomed the gathering. She proposed the list of forth coming events of ISTE Student Chapter for the academic year 2021-2022. Dr.M.Selvam, Principal, KiTE gave the presidential address and introduced the office bearers of ISTE Student Chapter. In his speech, he encouraged the students to participate in all types of programmes, project contest and conferences organised by other institution as well. Dr.N.Rajkumar, Secretary, KiTE in his felicitation address, mentioned more details about the functioning of ISTE and how it helped students in their carrier. Harish Raghaav.D.V (I AI&DS) introduced the chief guest to the audience.

Prof.A.Sankara Subramanian in his chief guest address gave a talk on his experience at ISTE highlighting the opportunities and awards offered by ISTE both to student and faculty community. He motivated the students to participate in ISTE Ramanujan Mathematics Competition and AICTE-ISTE Projects and also mentioned the importance of having fundamental knowledge in Mathematics and basic Science. He motivated the students to carryout technical innovation projects in agricultural field. The session concluded with the vote of thanks by the ISTE faculty chapter coordinator Dr.M.Seenivasan, Professor, Department of Mechanical Engineering. Master of Ceremony was done by Harish Raghaav.D.V (I AI&DS), Shwetha.D (I ECE), Subhashini.L (I ECE) and Jeffina.J (I CSE).